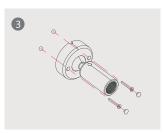

# Installation procedure:

On the mounting surface drill two φ6mm holes with a distance of 42mm, and install a plastic expansion plug

The input wire passed through the bottom box and the screw rod

6

Pass the screw rod through the base and fix the base onto the mounting surface

Firstly fix the stroke rod at the outlet end ,then fix the stroke rod at the other end

Measure the distance between two installation points ,the length of the steel strip is 240mm less than the measured length.