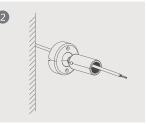

# Installation procedure:

On the mounting surface drill two φ6mm holes with a distance of 42mm, and install a plastic expansion plug

The input wire passed through the bottom box and the screw rod

6

Pass the screw rod through the base and fix the base onto the mounting surface