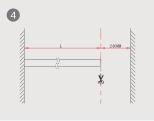

Firstly fix the stroke rod at the outlet end ,then fix the stroke rod at the other end

Measure the distance between two installation points ,the length of the steel strip is 240mm less than the measured length.