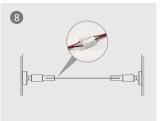

Plug the quick plug terminal on both sides and make it through by pressing tightly.

Paste the LED on the steel strip, reserve 70mm at the beginning end and 50mm at the end;

Lock the steel strip tightly with the paper travel rod