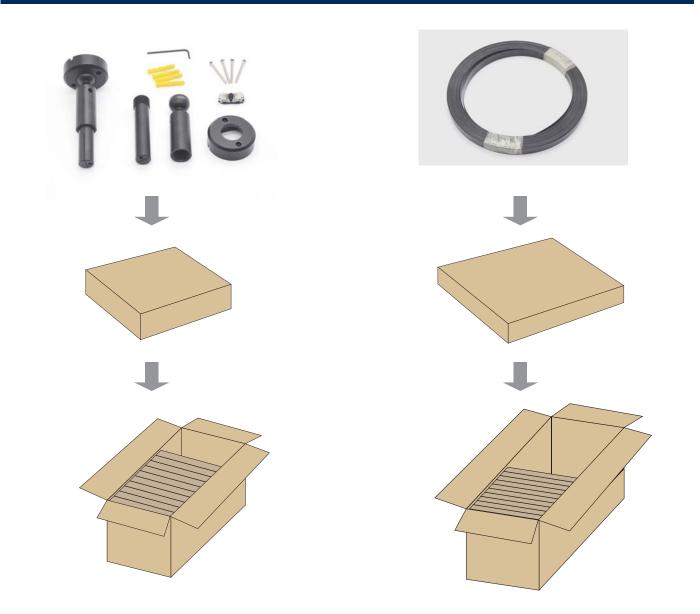

Packing List

| parts                              | Specification of outer box | Packing type       | Packing quantity | Gross weight of packing |
|------------------------------------|----------------------------|--------------------|------------------|-------------------------|
| Basic accessories<br>MON-SL        | L65.5xW21.5xH20.5cm        | Carton + CartonBOX | 20pcs            | 9kg                     |
| Steel Strip<br>MON-SL-BL10         | L37.5xW26.5.5xH26.5cm      | Carton + CartonBOX | 15pcs            | 5.9kg                   |
| Plastic Steel Strip<br>MON-SL-AL10 | L37.5xW26.5.5xH26.5cm      | Carton + CartonBOX | 15pcs            | 13.7kg                  |