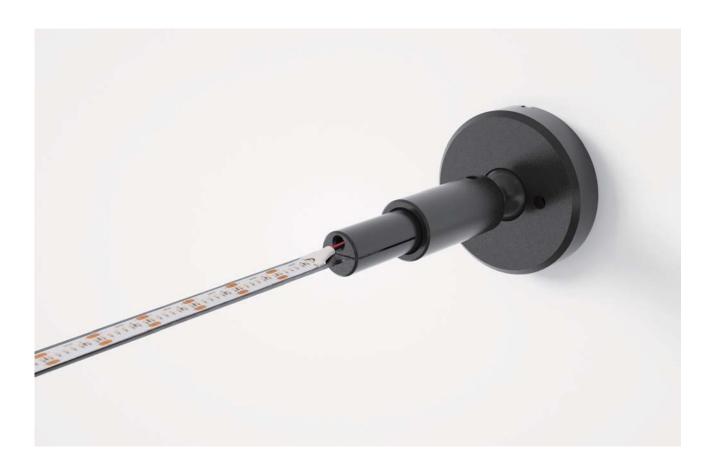

### optional accessories

1 Plastic Steel Strip MON -SL-AL10

 Steel Strip MON-SL-BL10

(9)

Kit MON-SL-0001

optional accessories ⑦ Screw MON-SL

(3) stroke lever (4) screw rod (5) Mounting base (6) Connection terminal (8) Expansion Plug (9) rocket screwdrivers

# Installation procedure:

On the mounting surface drill two φ6mm holes with a distance of 42mm, and install a plastic expansion plug

The input wire passed through the bottom box and the screw rod

6

Pass the screw rod through the base and fix the base onto the mounting surface

Firstly fix the stroke rod at the outlet end ,then fix the stroke rod at the other end

Measure the distance between two installation points ,the length of the steel strip is 240mm less than the measured length.

Plug the quick plug terminal on both sides and make it through by pressing tightly.

Paste the LED on the steel strip, reserve 70mm at the beginning end and 50mm at the end;

Lock the steel strip tightly with the paper travel rod