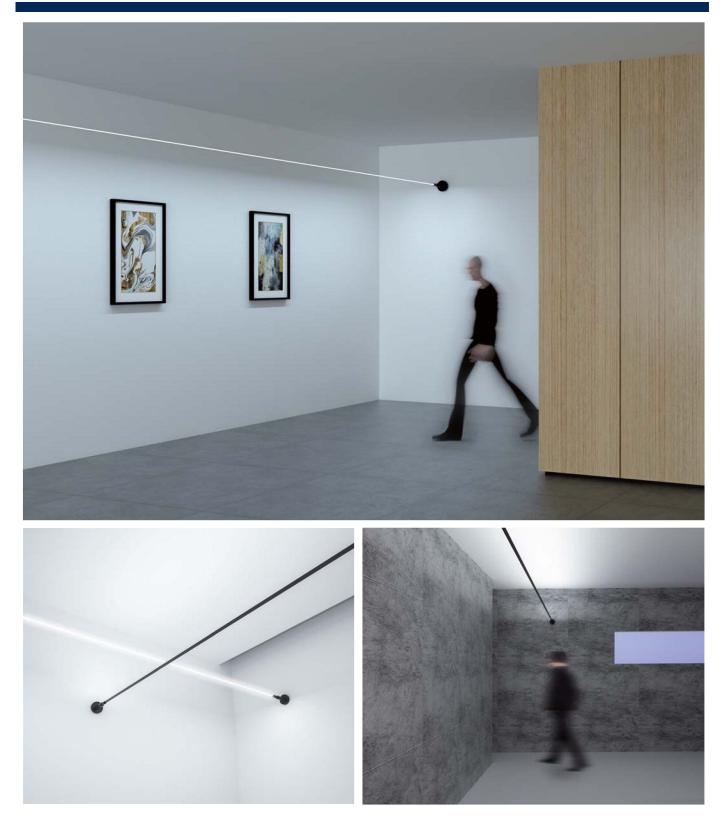

PRODUCT SPECIFICATION

# **MON SKYLINE LINEAR LIGHT**





Application









# 

## Bill of material

### optional accessories



1 Plastic Steel Strip MON -SL-AL10



 Steel Strip MON-SL-BL10



(9)

Kit MON-SL-0001



optional accessories ⑦ Screw MON-SL

(3) stroke lever (4) screw rod (5) Mounting base (6) Connection terminal (8) Expansion Plug (9) rocket screwdrivers

# Installation procedure:



On the mounting surface drill two φ6mm holes with a distance of 42mm, and install a plastic expansion plug



The input wire passed through the bottom box and the screw rod

6



Pass the screw rod through the base and fix the base onto the mounting surface



Firstly fix the stroke rod at the outlet end ,then fix the stroke rod at the other end



Measure the distance between two installation points ,the length of the steel strip is 240mm less than the measured