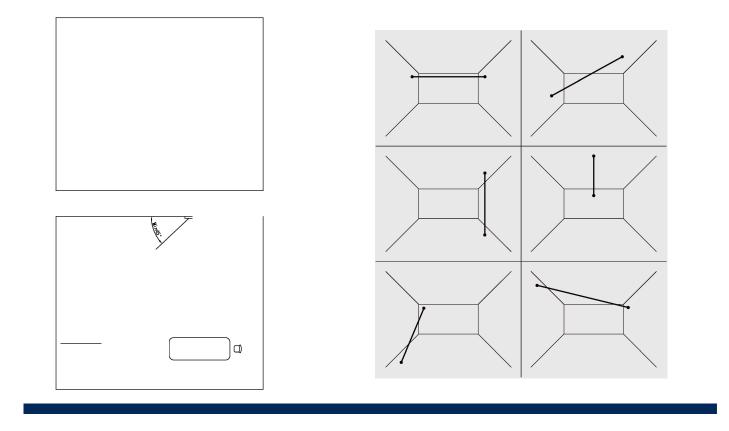

# Installation procedure:

On the mounting surface drill two φ6mm holes with a distance of 42mm, and install a plastic expansion plug

The input wire passed through the bottom box and the screw rod

6

Pass the screw rod through the base and fix the base onto the mounting surface

### Note:

- The installation surface of this product must be solid wood wall, concrete wall, brick wall, etc. Please do not install it on the surface of plaster wall or hollow wall;
- When cutting and installing the steel strip, please wear goggles and protective gloves.
  The steel strip is elastic, disassemble the steel strip when it is safe.