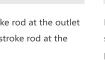

Firstly fix the stroke rod at the outlet end ,then fix the stroke rod at the other end

Measure the distance between two installation points ,the length of the steel strip is 240mm less than the measured length.

Plug the quick plug terminal on both sides and make it through by pressing tightly.

Paste the LED on the steel strip, reserve 70mm at the beginning end and 50mm at the end;

Lock the steel strip tightly with the paper travel rod