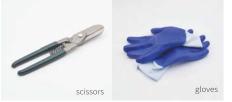

### Note:

- The installation surface of this product must be solid wood wall, concrete wall, brick wall, etc. Please do not install it on the surface of plaster wall or hollow wall;
- When cutting and installing the steel strip, please wear goggles and protective gloves.
  The steel strip is elastic, disassemble the steel strip when it is safe.