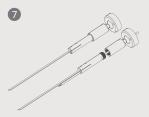

Firstly fix the stroke rod at the outlet end ,then fix the stroke rod at the other end

Measure the distance between two installation points ,the length of the steel strip is 240mm less than the measured length.

Plug the quick plug terminal on both sides and make it through by pressing tightly.

Paste the LED on the steel strip, reserve 70mm at the beginning end and 50mm at the end;

Lock the steel strip tightly with the paper travel rod