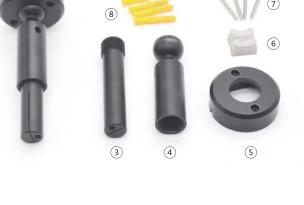

### optional accessories

1 Plastic Steel Strip MON -SL-AL10

 Steel Strip MON-SL-BL10

(9)

Kit MON-SL-0001

optional accessories ⑦ Screw MON-SL

(3) stroke lever (4) screw rod (5) Mounting base (6) Connection terminal (8) Expansion Plug (9) rocket screwdrivers