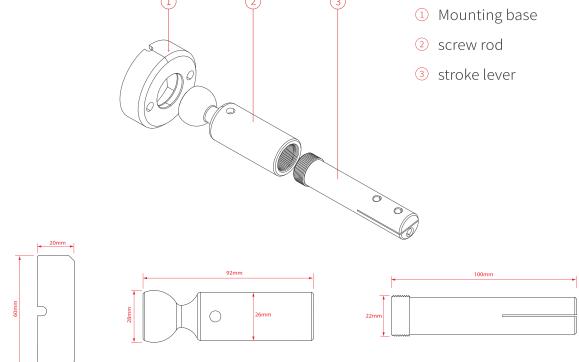

### optional accessories

1 Plastic Steel Strip MON -SL-AL10

 Steel Strip MON-SL-BL10

(9)

Kit MON-SL-0001

optional accessories ⑦ Screw MON-SL

(3) stroke lever (4) screw rod (5) Mounting base (6) Connection terminal (8) Expansion Plug (9) rocket screwdrivers