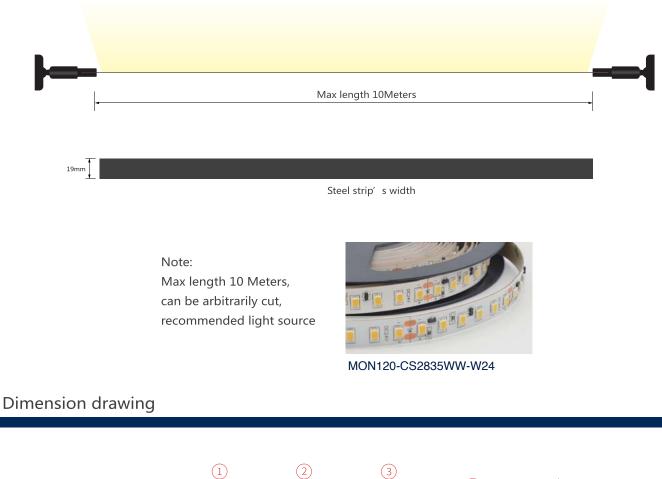

Firstly fix the stroke rod at the outlet end ,then fix the stroke rod at the other end

Measure the distance between two installation points ,the length of the steel strip is 240mm less than the measured length.